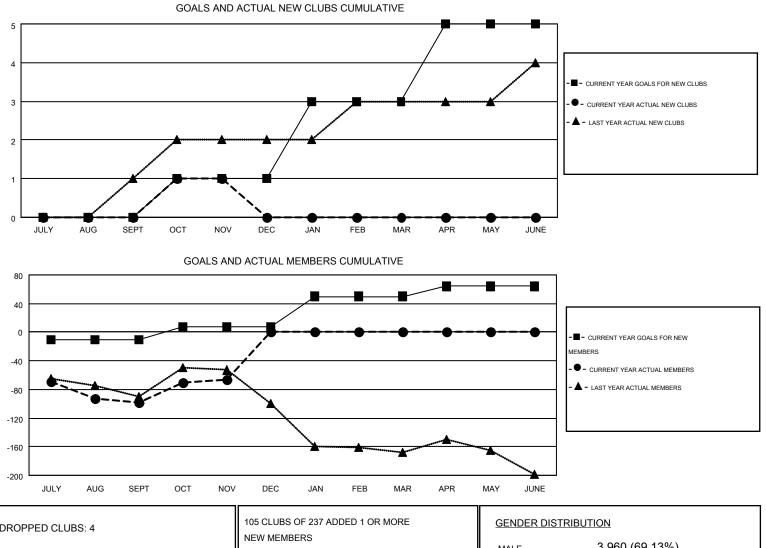

## GMT: CARL HARRELL

|               |                  | Clubs            |                  |                  | Members               |                    |                                        |                    |                  |  |
|---------------|------------------|------------------|------------------|------------------|-----------------------|--------------------|----------------------------------------|--------------------|------------------|--|
|               | RESUL            | TS FOR 2014-2015 |                  |                  | RESULTS FOR 2014-2015 |                    |                                        |                    |                  |  |
| QUARTER       | NEW CLUB<br>GOAL | NEW CLUBS        | DROPPED<br>CLUBS | NET<br>GAIN/LOSS | QUARTER               | NEW MEMBER<br>GOAL | CHARTER AND<br>NEW<br>MEMBERS<br>ADDED | DROPPED<br>MEMBERS | NET<br>GAIN/LOSS |  |
| JULY/AUG/SEPT | 0                | 0                | 4                | -4               | JULY/AUG/SEPT         | -10                | 165                                    | 263                | -98              |  |
| OCT/NOV/DEC   | 1                | 1                | 0                | 1                | OCT/NOV/DEC           | 18                 | 119                                    | 87                 | 32               |  |
| JAN/FEB/MAR   | 2                | 0                | 0                | 0                | JAN/FEB/MAR           | 42                 | 0                                      | 0                  | 0                |  |
| APR/MAY/JUNE  | 2                | 0                | 0                | 0                | APR/MAY/JUNE          | 14                 | 0                                      | 0                  | 0                |  |

| DROPPED CLUBS: 4 |     | 105 CLOBS OF 237 ADDED T OR MORE | GENDER DISTRIE      | GENDER DISTRIBUTION   |       |  |
|------------------|-----|----------------------------------|---------------------|-----------------------|-------|--|
|                  |     | NEW MEMBERS                      | MALE                | 3,960 (69.13%)        |       |  |
|                  |     |                                  | FEMALE              | 1,768 (30.87%)        |       |  |
| DROPPED MEMBERS  |     |                                  |                     |                       |       |  |
| DECEASED         | 45  | CLICK HERE FOR HEALTH            |                     |                       | 4 400 |  |
| CLUB CANCELLED   | 9   | ASSESSMENT DATA                  | FAMILY UNIT MEMBERS |                       | 1,129 |  |
| OTHER            | 296 |                                  | HEAD OF HOUSEHOLD   |                       | 551   |  |
| TOTAL            | 350 |                                  | NON-HEAD OF HOUSEHO | NON-HEAD OF HOUSEHOLD |       |  |
|                  |     |                                  |                     |                       |       |  |